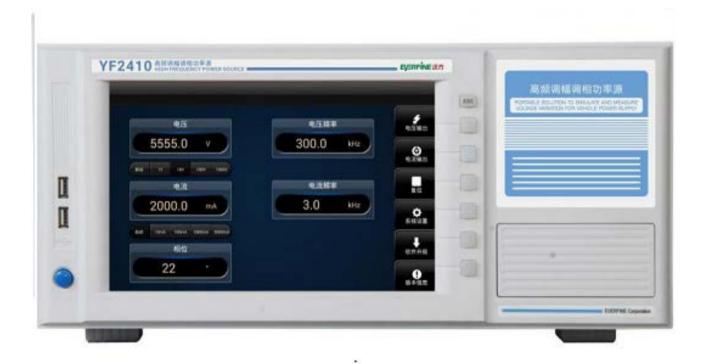

## 技术参数 Specifications

●工作频率高达3kHz~1MHz。

The operating frequency is up to  $3kHz \sim 1MHz$ .

• 电压电流通道独立, 同时输出电压、电流时不会相互干扰。

The voltage and current channels are independent, and the output voltage and current will not interfere with each other.

• 电压电流之间相位角可以实现0-360° 可调。

The phase angle between voltage and current can be adjusted from 0 to 360  $^{\circ}\,$  .

• 输出采用闭环控制, 稳定度高。

The output adopts closed loop control, with high stability.

- 10寸触摸屏显示,内置安卓操作系统,插入U盘即可升级系统 10 inch touch screen display, built-in Android operating system, and system can be upgraded by inserting USB flash disk
- 电压通道异常监测及保护, 随时随地保驾护航。