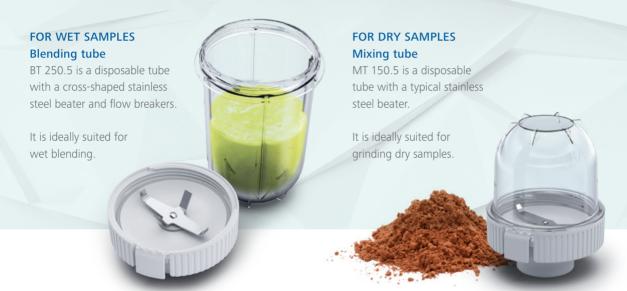

## Disposable or reusable

/// Autoclavable disposable tubes for the MultiDrive control

Avoiding cross-contamination effectively: The BT 250.5 and MT 150.5 disposable tubes for the MultiDrive control are designed to be autoclavable and reusable, too.

| TECHNICAL DATA                                                   | BT 250.5                                                                 | MT 150.5 |
|------------------------------------------------------------------|--------------------------------------------------------------------------|----------|
| Quantity                                                         | 5 tubes and 5 spare seals per<br>package; reactivation codes<br>included |          |
| Useable volume max.                                              | 250 ml                                                                   | 150 ml   |
| Feed grain size /<br>Feed hardness max.                          | 10 mm / 5 Mohs                                                           |          |
| Material in contact with medium                                  | Stainless steel, PCTG                                                    |          |
| Autoclavable                                                     | Yes                                                                      |          |
| FDA compliance                                                   | Yes                                                                      |          |
| Only usable in combination with TC 1 protective housing. TC 1 is |                                                                          |          |