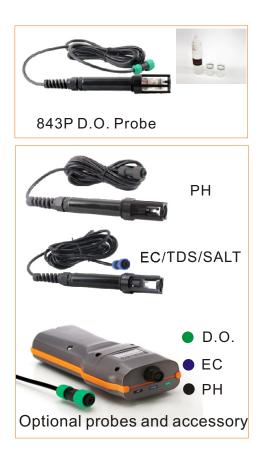

4 points for conductivity

iP67 IP67

Low Battery

| Model                      | 86021                                                                        |
|----------------------------|------------------------------------------------------------------------------|
| pH range/resolution        | 2.00~12.00/resolution :0.01                                                  |
| pH accuracy                | +/-0.1                                                                       |
| Cond. range                | 0~199.9, 0~1999uS/cm, 0~19.99, 0~150.0mS/cm                                  |
| Cond. accuracy             | +/-1% F.S +/- 1 digit                                                        |
| Cond. resolution           | 0.1uS/cm, 1uS/cm, 0.01mS/cm, 0.1mS/cm                                        |
| TDS. Range(fis TDS factor) | 0~199.9*f, 0~1999*f ppm, 0~19.99*f, 0~150.0*f ppt                            |
| TDS. Accuracy/res.         | +/-1% F.S +/- 1 digit; res.:0.1,1ppm;0.01, 0.1ppt                            |
| TDS Factor                 | 0.30~1.00                                                                    |
| Salinity range             | 0~10.00ppt; 0~42.0ppt(SEA WATER)                                             |
| Salinity accuracy/res      | s. +/-1% F.S +/- 1 digit; res.: 0.01 ppt, 0.1ppt                             |
| D.O. range                 | 0.0~199.9% (0.0~30.0mg/L)                                                    |
| D.O. Accuracy/res.         | +/-3% of F.S. +1 digit ; res.: 0.1                                           |
| Temp. range                | -5~60.0°C                                                                    |
| Temp. Accuracy/res.        | +/-0.5°C; 0.1                                                                |
| Compatible probe           | pH probe, EC probe and D.O probe<br>Could be all used on one meter in turns  |
| LCD size(mm)               | 32.5(H)x54(W)                                                                |
| Operating temp.&RH         | 1% 0~50°C, Humidity<80%                                                      |
| Storage temp.&RH%          | 0~60°C, Humidity < 90%                                                       |
| Dimension(mm)              | 169(L)x78.3(W)x43.4(H)                                                       |
| Weight                     | 200g                                                                         |
| Power                      | 4PCS AAA Batteries                                                           |
| Standard Package           | Meter/D.O.Probe/D.O. Electrolyte/2 Membrane set<br>Manual/Carry case/Battery |
| Optional Probe             | pH probe kit (863P), EC probe kit (833P)                                     |

## **Ordering Code**

VZ86021AZ0, 86021 meter only VZ86021AZ1, 86021 meter +DO probe VZ86021AZ2, 86021 meter +pH+EC probe VZ86021AZ3, 86021 meter +pH+EC+DO probe VZ863PAZ, low ion pH probe for 86031/86021/84051 VZ833PAZ, EC probe for 86031/86021/84051 VZ843PAZ, DO probe for 86031/86021/84051 VZ843PAZ1, DO membrane kit for VZ843PAZ