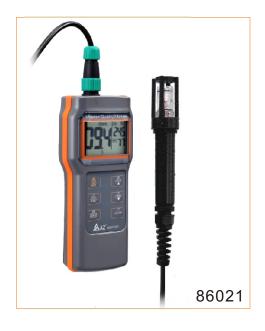

## IP67 Handheld Dissolved Oxygen Meter 86021

■Big LCD to display dissolved oxygen & temperature Fast and accurate dissolved oxygen measuring Accurate replaceable probes with anti-collision cap Manually altitude/salinity compensation for D.O. Reading High performance D.O. thin membrane and electrolyte Compatible with pH probe and EC probe as well Auto ranging for conductivity measurement Multiple points calibration: 1point for D.O., 3 points for pH,

4 points for conductivity

iP67 IP67

Low Battery

| Model                      | 86021                                                                        |
|----------------------------|------------------------------------------------------------------------------|
| pH range/resolution        | 2.00~12.00/resolution :0.01                                                  |
| pH accuracy                | +/-0.1                                                                       |
| Cond. range                | 0~199.9, 0~1999uS/cm, 0~19.99, 0~150.0mS/cm                                  |
| Cond. accuracy             | +/-1% F.S +/- 1 digit                                                        |
| Cond. resolution           | 0.1uS/cm, 1uS/cm, 0.01mS/cm, 0.1mS/cm                                        |
| TDS. Range(fis TDS factor) | 0~199.9*f, 0~1999*f ppm, 0~19.99*f, 0~150.0*f ppt                            |
| TDS. Accuracy/res.         | +/-1% F.S +/- 1 digit; res.:0.1,1ppm;0.01, 0.1ppt                            |
| TDS Factor                 | 0.30~1.00                                                                    |
| Salinity range             | 0~10.00ppt; 0~42.0ppt(SEA WATER)                                             |
| Salinity accuracy/res      | s. +/-1% F.S +/- 1 digit; res.: 0.01 ppt, 0.1ppt                             |
| D.O. range                 | 0.0~199.9% (0.0~30.0mg/L)                                                    |
| D.O. Accuracy/res.         | +/-3% of F.S. +1 digit ; res.: 0.1                                           |
| Temp. range                | -5~60.0°C                                                                    |
| Temp. Accuracy/res.        | +/-0.5°C; 0.1                                                                |
| Compatible probe           | pH probe, EC probe and D.O probe<br>Could be all used on one meter in turns  |
| LCD size(mm)               | 32.5(H)x54(W)                                                                |
| Operating temp.&RH         | 1% 0~50°C, Humidity<80%                                                      |
| Storage temp.&RH%          | 0~60°C, Humidity < 90%                                                       |
| Dimension(mm)              | 169(L)x78.3(W)x43.4(H)                                                       |
| Weight                     | 200g                                                                         |
| Power                      | 4PCS AAA Batteries                                                           |
| Standard Package           | Meter/D.O.Probe/D.O. Electrolyte/2 Membrane set<br>Manual/Carry case/Battery |
| Optional Probe             | pH probe kit (863P), EC probe kit (833P)                                     |