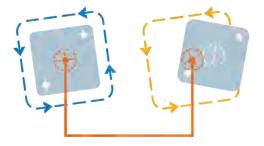

#### Before

Early fixed-pitch, dual-valve designs could not adjust for individual part-to-part skew, negatively impacting yield.