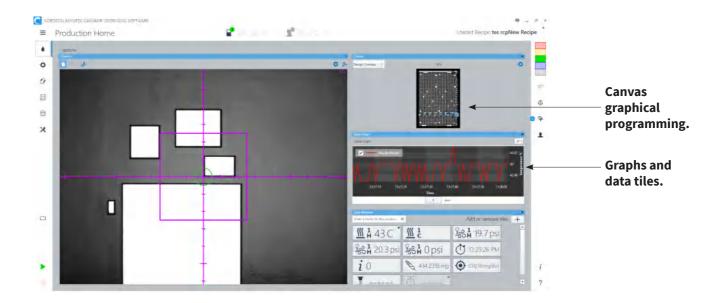

#### Effortless Programming and Insight

Canvas fluid dispensing software simplifies programming tasks and provides insight and control over your process.

- Graphical programming scan a workpiece and simulate dispensing results on a virtual canvas.
- **Guided wizards** with easy step-by-step setup instructions.
- Quick-reference graphing and data tiles for efficient access to system sensors, process controls, and data.
- Offline programming to avoid production downtime.

Scan a workpiece.

Create a recipe.

3
Simulate results.