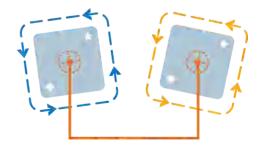

#### With Real-Time Correction

Forte MAX dual-valve with patented\* real-time correction automatically adjusts for individual part skew and height variation in the x, y, and z-axis to avoid impact to yield.