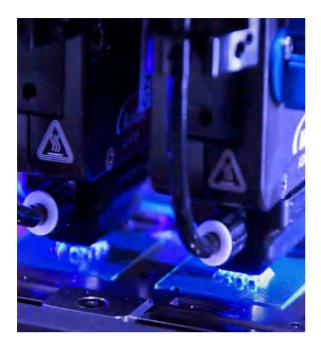

Simultaneous dual-valve dispensing with the IntelliJet Jetting System improves yield and reduces production costs.

Dual valves adjust to dispense successfully when the distance between parts varies (irregular device pitch) or when parts are skewed or rotated in a carrier (individual part skew).

# Forte MAX dual-valve dispensing with patented real-time correction for better yield. Forte MAX lets you run two

high-frequency IntelliJet Jetting Systems simultaneously for applications with multi-up, panelized, or patterned parts with consistent spacing. Or, dispense two different fluids to the same part from two different valves — an excellent option for dam and fill encapsulation and high-mix production environments.