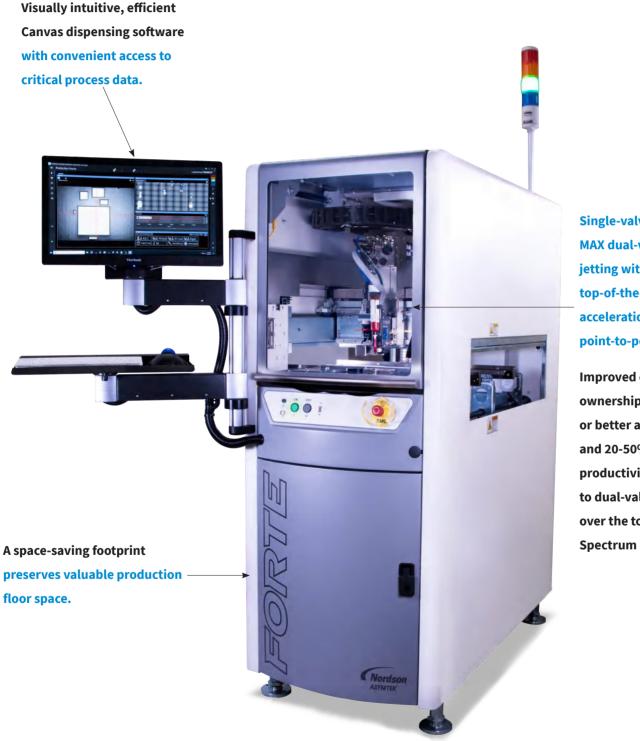

#### **ASYMTEK Forte Series with Forte MAX**

The Forte® Series and IntelliJet® compatible Forte MAX dual-valve jetting deliver exceptional fluid dispensing productivity and accuracy for high-volume printed circuit board assembly, flexible circuit, MEMs, and electromechanical consumer electronics applications. Next-generation and time-tested technologies are combined in the Forte's space-saving footprint to increase productivity by up to 50% over the top-selling Spectrum® ll.

## High-Volume Fluid Dispensing

Single-valve or Forte
MAX dual-valve
jetting with blazing
top-of-the-line 1.5 g
acceleration to tackle
point-to-point moves.

Improved cost-ofownership, equivalent or better accuracy, and 20-50% higher productivity (single to dual-valve range) over the top-selling Spectrum II.